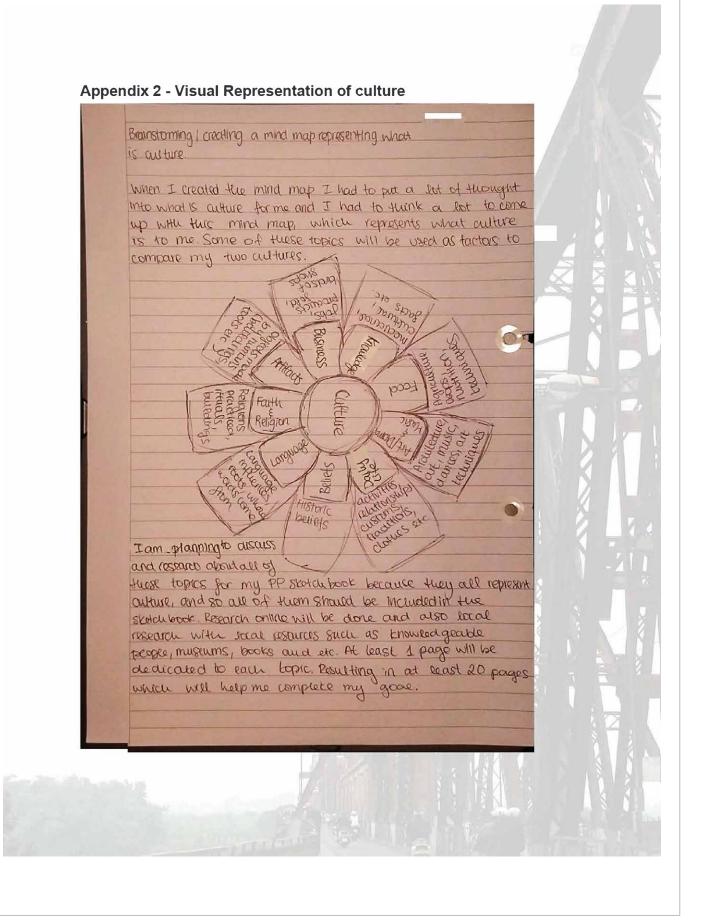

#### Research

I constructed my research plan before starting my research. I first researched about the definition of culture, since my project is about culture. I found several sources that gave me subtopics of culture, such as language, visual art and architecture. I presented my findings in a visual form<sup>4</sup> and was able to select the main parts of culture that I am going to focus on. These are language, food and architecture however, I researched mainly about architecture because this is the main focus of my project. In order to give some information to the audience, the background of how France influenced Vietnam is given and the focus will be on the different elements of culture to better compare and contrast the two cultures.

# **Development Process**

I started my project by researching about culture, in order to have a clear definition of what it means and some examples of subtopics of culture. I found several source and was able to create my own definition of the word culture, inspired by my research. In addition, I created a visual representation<sup>8</sup> of my research, showing the subtopics there are through a flower. Once I had a clear understanding of culture, I decided the three main subtopics I want to focus on, which are architecture, language and gastronomy.