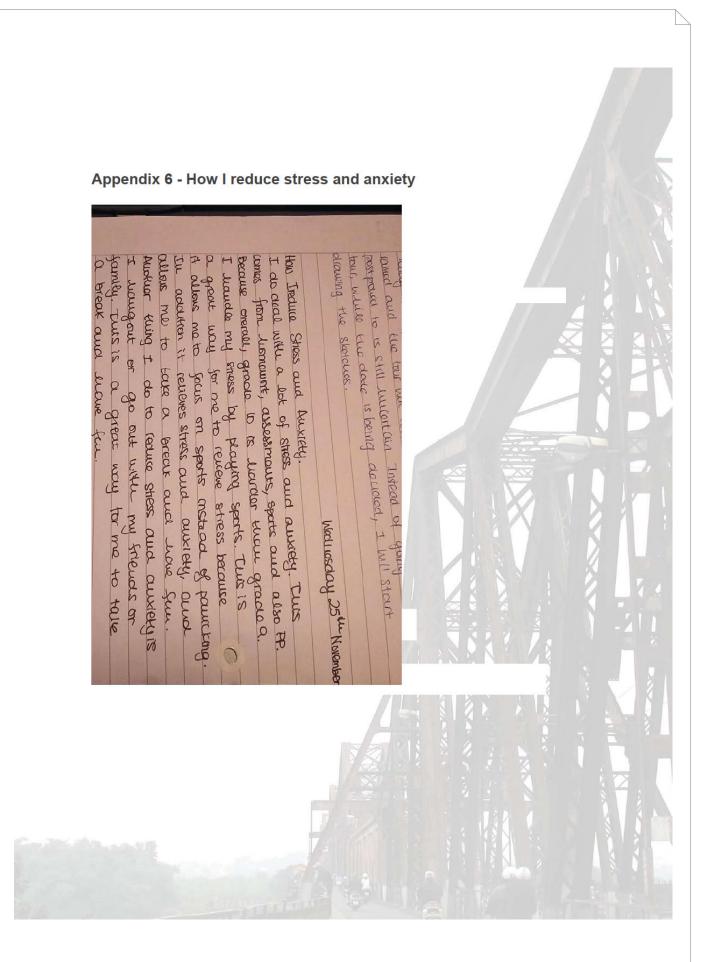

### Self-Management

I had a few self-management issues, and this was with having to balance studies, after school activities, personal life and finding time to work on PP. This process was challenging because I was able to get into sports teams that occurred while working on PP, this means having less free time to work on this project. In addition, often I found myself quickly completing my homework in order to be able to work on PP. I often underwent a week without working on this project due to studies, the activities because of self-management issues. In order to stay on track, I wrote in my process journal at least once a week and spent at least 30 mins every night to work on my personal project. In a process journal entry, I wrote down how I reduce stress and anxiety throughout this project.<sup>12</sup>