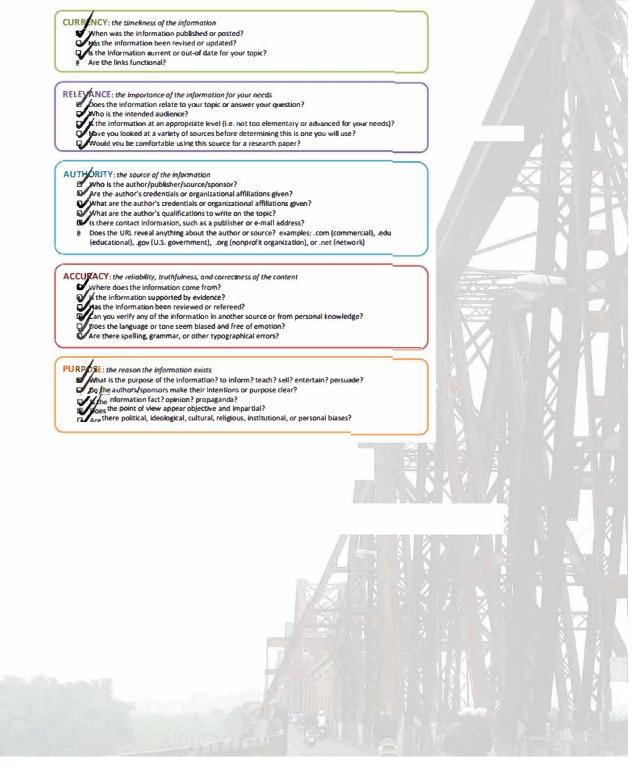

My primary source was digital research. This means that I researched online for the information that I needed for my project. I used several different sources such as news articles and others that are digital. In order to make sure that the sources I used are reliable, I evaluated their reliability.<sup>5</sup> In addition some sources I used are actually in French, because there are more sources available in French, which makes it easier to find data, however harder since the information has to be translated.

# Appendix 3 - Evaluation of reliability of sources